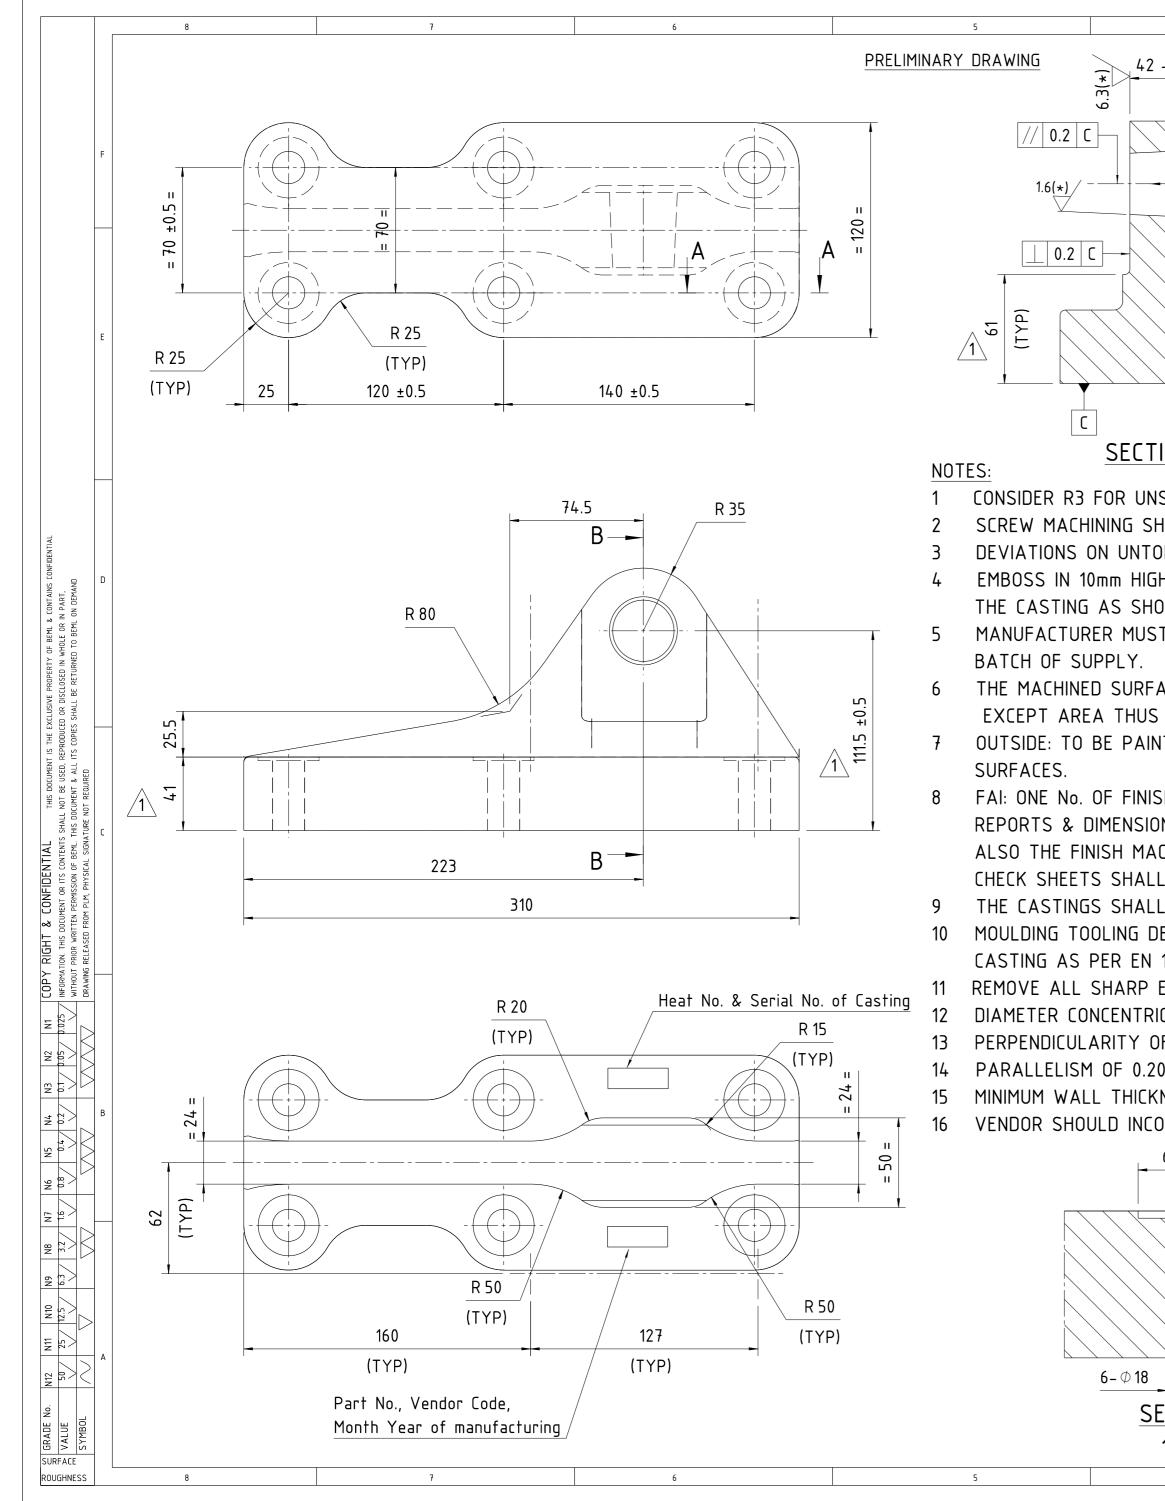

| 4                                         | 3 2 1                                                                                                                                                                                                                                                                                                                                                                                                                                                                                                                                                                                                                                                                                                                                                                                                                                                                                                                                                                                                                                                                                                                                                                                  |             |
|-------------------------------------------|----------------------------------------------------------------------------------------------------------------------------------------------------------------------------------------------------------------------------------------------------------------------------------------------------------------------------------------------------------------------------------------------------------------------------------------------------------------------------------------------------------------------------------------------------------------------------------------------------------------------------------------------------------------------------------------------------------------------------------------------------------------------------------------------------------------------------------------------------------------------------------------------------------------------------------------------------------------------------------------------------------------------------------------------------------------------------------------------------------------------------------------------------------------------------------------|-------------|
| 0<br>-0.39<br><u>*</u><br>                | MACHINING DEVIATIONS<br>FOR LINEAR DIMENSIONS     RANGE     0 - 6     6 - 30     30 - 120     120 - 315     315-1000     1000-2000     2000-4000     ABOVE 4000     RA       FOR LINEAR DIMENSIONS     TOLERANCE     ±0.1     ±0.2     ±0.3     ±0.5     ±0.8     ±1.2     ±2     ±3     ~       FOR DIMENSIONAL TOLERANCES OF SHEET METAL PARTS AND WELDED STRUCTURES, REFER STD. RD-227     FOR DIMENSIONAL TOLERANCES OF SHEET METAL PARTS AND WELDED STRUCTURES, REFER STD. RD-227     EVEN DEVICE     EVEN DEVICE |             |
|                                           | UNSPECIFIED TOLERANCE FOR LINEAR AND ANGULAR DIMENSIONS REF. IS 2102 (PT-1) (MEDIUM)   QUALITY OF WELD JOINTS REF, RD 230 MEDIUM     VALUES OF SURFACE TEXTURE SHALL BE AS PER COMPANY STD DS. 1012.C.   WELDING SHALL BE CARRIED OUT AS PER IS: 9595-96                                                                                                                                                                                                                                                                                                                                                                                                                                                                                                                                                                                                                                                                                                                                                                                                                                                                                                                               |             |
|                                           | WELDING STATE DE CARRIED OUT AS FER 15: 5555-20                                                                                                                                                                                                                                                                                                                                                                                                                                                                                                                                                                                                                                                                                                                                                                                                                                                                                                                                                                                                                                                                                                                                        | F           |
| 10% 88                                    |                                                                                                                                                                                                                                                                                                                                                                                                                                                                                                                                                                                                                                                                                                                                                                                                                                                                                                                                                                                                                                                                                                                                                                                        |             |
|                                           |                                                                                                                                                                                                                                                                                                                                                                                                                                                                                                                                                                                                                                                                                                                                                                                                                                                                                                                                                                                                                                                                                                                                                                                        |             |
| R 5 (TYP)                                 |                                                                                                                                                                                                                                                                                                                                                                                                                                                                                                                                                                                                                                                                                                                                                                                                                                                                                                                                                                                                                                                                                                                                                                                        |             |
| (TYP)                                     | SL. NO. PART NO. PART TYPE                                                                                                                                                                                                                                                                                                                                                                                                                                                                                                                                                                                                                                                                                                                                                                                                                                                                                                                                                                                                                                                                                                                                                             |             |
|                                           | 1     525-83257-01     AS     SHOWN       2     525-83257-02     OPPOSITE     DRAWN                                                                                                                                                                                                                                                                                                                                                                                                                                                                                                                                                                                                                                                                                                                                                                                                                                                                                                                                                                                                                                                                                                    | E           |
|                                           |                                                                                                                                                                                                                                                                                                                                                                                                                                                                                                                                                                                                                                                                                                                                                                                                                                                                                                                                                                                                                                                                                                                                                                                        |             |
| / 12.5(*)                                 |                                                                                                                                                                                                                                                                                                                                                                                                                                                                                                                                                                                                                                                                                                                                                                                                                                                                                                                                                                                                                                                                                                                                                                                        |             |
| ON B-B                                    | ISOMETRIC VIEW 1                                                                                                                                                                                                                                                                                                                                                                                                                                                                                                                                                                                                                                                                                                                                                                                                                                                                                                                                                                                                                                                                                                                                                                       |             |
| SPECIFIED RADIUS ON                       |                                                                                                                                                                                                                                                                                                                                                                                                                                                                                                                                                                                                                                                                                                                                                                                                                                                                                                                                                                                                                                                                                                                                                                                        |             |
|                                           | RDING TO ISO 261 NORMAL GRADE OR ABOVE.<br>INSIONS SHALL BE TO IS: 4897–1994, CLASS–2.                                                                                                                                                                                                                                                                                                                                                                                                                                                                                                                                                                                                                                                                                                                                                                                                                                                                                                                                                                                                                                                                                                 |             |
| H, 1.5mm RAISED LETT                      | FERS PART No., VENDOR CODE, MONTH & YEAR OF MFG., HEAT No., & SL. No., ON                                                                                                                                                                                                                                                                                                                                                                                                                                                                                                                                                                                                                                                                                                                                                                                                                                                                                                                                                                                                                                                                                                              | D           |
| IWN IN THE DWG.<br>I FURNISH TEST CERT    | TIFICATES FOR CHEMICAL COMPOSITION & MECHANICAL PROPERTIES FOR EACH                                                                                                                                                                                                                                                                                                                                                                                                                                                                                                                                                                                                                                                                                                                                                                                                                                                                                                                                                                                                                                                                                                                    |             |
|                                           |                                                                                                                                                                                                                                                                                                                                                                                                                                                                                                                                                                                                                                                                                                                                                                                                                                                                                                                                                                                                                                                                                                                                                                                        |             |
| ACE SHALL BE COATE<br>MARKED (*) SHALL E  | D WITH RUST PREVENTIVE FLUID TO IS: 1154-2000.<br>BE PRIMER PAINTED                                                                                                                                                                                                                                                                                                                                                                                                                                                                                                                                                                                                                                                                                                                                                                                                                                                                                                                                                                                                                                                                                                                    |             |
|                                           | PAINTING MENTIONED IN BEML PTS DOC No. GR/TD/4637 EXCEPT MACHINED                                                                                                                                                                                                                                                                                                                                                                                                                                                                                                                                                                                                                                                                                                                                                                                                                                                                                                                                                                                                                                                                                                                      |             |
|                                           | SHALL BE SUPPLIED FREE ALONG WITH ALL MECHANICAL & CHEMICAL TEST                                                                                                                                                                                                                                                                                                                                                                                                                                                                                                                                                                                                                                                                                                                                                                                                                                                                                                                                                                                                                                                                                                                       |             |
|                                           | R EACH BATCH OF SUPPLY FOR APPROVAL BY BEML BEFORE BULK PRODUCTION.                                                                                                                                                                                                                                                                                                                                                                                                                                                                                                                                                                                                                                                                                                                                                                                                                                                                                                                                                                                                                                                                                                                    | c           |
|                                           | L BE CHECKED IN 3D CMM FOR DIMENSIONS & CMM REPORTS WITH DIMENSIONS                                                                                                                                                                                                                                                                                                                                                                                                                                                                                                                                                                                                                                                                                                                                                                                                                                                                                                                                                                                                                                                                                                                    |             |
| . BE SUBMITTED TO E<br>. CONFORM TO BEML  | PTS DOC. No. GR/TD/4637 (REFER LATEST REVISION).                                                                                                                                                                                                                                                                                                                                                                                                                                                                                                                                                                                                                                                                                                                                                                                                                                                                                                                                                                                                                                                                                                                                       |             |
|                                           | ALUES MUST COMPLY WITH THIS STANDARD FOR SG-IRON OBTAINED BY SAND                                                                                                                                                                                                                                                                                                                                                                                                                                                                                                                                                                                                                                                                                                                                                                                                                                                                                                                                                                                                                                                                                                                      |             |
| 12890<br>EDGES, BURRS AND CI              | LEAN THE PARTS.                                                                                                                                                                                                                                                                                                                                                                                                                                                                                                                                                                                                                                                                                                                                                                                                                                                                                                                                                                                                                                                                                                                                                                        | -           |
| CITY OF 0.20 TO BE M                      | 1AINTAINED UN CONTROLLED                                                                                                                                                                                                                                                                                                                                                                                                                                                                                                                                                                                                                                                                                                                                                                                                                                                                                                                                                                                                                                                                                                                                                               |             |
| F 0.20 TO BE MAINTA<br>) TO BE MAINTAINED | NINED W.R.T. DIAMETERS                                                                                                                                                                                                                                                                                                                                                                                                                                                                                                                                                                                                                                                                                                                                                                                                                                                                                                                                                                                                                                                                                                                                                                 |             |
|                                           | IN THE DRAWING MUST BE MAINTAINED.                                                                                                                                                                                                                                                                                                                                                                                                                                                                                                                                                                                                                                                                                                                                                                                                                                                                                                                                                                                                                                                                                                                                                     | -           |
|                                           | N THE DRAWING WITHOUT ANY DEVIATION                                                                                                                                                                                                                                                                                                                                                                                                                                                                                                                                                                                                                                                                                                                                                                                                                                                                                                                                                                                                                                                                                                                                                    | B           |
| <u>6- ∅ 34</u>                            |                                                                                                                                                                                                                                                                                                                                                                                                                                                                                                                                                                                                                                                                                                                                                                                                                                                                                                                                                                                                                                                                                                                                                                                        |             |
|                                           | 12.5 SL.NO. QTY PART / STOCK NO. DESCRIPTION SIZE COMPANY STD./I.S Wt. (K                                                                                                                                                                                                                                                                                                                                                                                                                                                                                                                                                                                                                                                                                                                                                                                                                                                                                                                                                                                                                                                                                                              | <u>\y</u> / |
|                                           | PRODUCT MUMBAI METRO CARS L2 & L7                                                                                                                                                                                                                                                                                                                                                                                                                                                                                                                                                                                                                                                                                                                                                                                                                                                                                                                                                                                                                                                                                                                                                      |             |
|                                           | MATERIAL AAR M 201 GRADE C (CASTING)                                                                                                                                                                                                                                                                                                                                                                                                                                                                                                                                                                                                                                                                                                                                                                                                                                                                                                                                                                                                                                                                                                                                                   |             |
|                                           | SURFACE<br>TREAT. REVD SSB                                                                                                                                                                                                                                                                                                                                                                                                                                                                                                                                                                                                                                                                                                                                                                                                                                                                                                                                                                                                                                                                                                                                                             |             |
|                                           |                                                                                                                                                                                                                                                                                                                                                                                                                                                                                                                                                                                                                                                                                                                                                                                                                                                                                                                                                                                                                                                                                                                                                                                        | A           |
| ECTION A-A                                | ECN: 52510087 SHEET Wt.   BASE THICKNESS CHANGED Solution Solution SHEET Wt.   Image: Strain To 41 mm Solution Solution Solution SHEET Wt.   Image: Strain To 41 mm Solution Solution Solution Solution Solution Solution                                                                                                                                                                                                                                                                                                                                                                                                                                                                                                                                                                                                                                                                                                                                                                                                                                                                                                                                                              | kg          |
| <u>1:1</u>                                |                                                                                                                                                                                                                                                                                                                                                                                                                                                                                                                                                                                                                                                                                                                                                                                                                                                                                                                                                                                                                                                                                                                                                                                        |             |
| 4                                         | ALT.NO. ECN NO/CHANGES A B B B C NO. D D D D D D D D D D D D D D D D D D D D D D D D D D D D D D D D D D D D D D D D D D D D D D D D D D D D D D D D D D D D D D D D D D D D D D D D D D D D D D D D D D D D D D D D D D D D D D D D D D D D D D D D D D D D D D D D D D D D D D D D D D <thd< th=""> D D D <th< td=""><td><u>·</u></td></th<></thd<>                                                                                                                                                                                                                                                                                                                                                                                                                                                                                                                                                                                                                                                                                                                                                                                                                                  | <u>·</u>    |