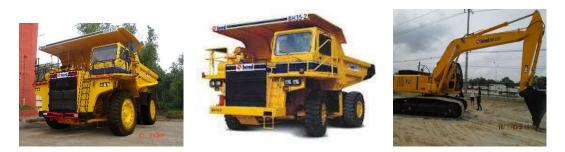

## **BEML PRESENECE IN ASEAN REGION**

BEML has supplied 100+ equipment to 11 countries within the ASEAN region. Major export to ASEAN region includes :

1.**Export to Thailand-**BEML has supplied a range of equipment to Thailand across various sectors including coal, power, and construction. Some of the key products supplied include:

- BH100 Dump Trucks
- BH35-2 Dump Trucks
- BE220 Excavator Construction sector

2.**Exoprt to Indonesia**-BEML had exported various mining equipment's to Indonesia following are some of the products.

- BG825 Motor Graders
- BH50 / 60 Dump trucks
- BE1000 Excavators