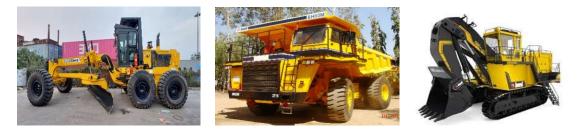

- BH100 Dump Trucks
- BH35-2 Dump Trucks
- BE220 Excavator Construction sector

2.**Exoprt to Indonesia**-BEML had exported various mining equipment's to Indonesia following are some of the products.

- BG825 Motor Graders
- BH50 / 60 Dump trucks
- BE1000 Excavators

BEML's successful supply of these equipment demonstrates its capability to cater to diverse industrial needs in Thailand & Indonesia, enhancing infrastructure development and operational efficiency in key sectors.