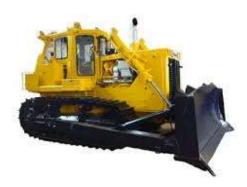

## **Mining & Construction Equipment**

**Brazil:** BEML has supplied Mining and Construction equipment comprising of Excavators Model BE220 and Bulldozers Model BD65-1 to private customers Brazil. Details of Equipment supply are as below:

| COUNTRY  | Equipment         | MODEL |
|----------|-------------------|-------|
| SURINAME | Excavator         | BE220 |
|          | Bulldozers        | BD65  |
|          | Motor Grader      | BG605 |
|          | Crash Fire Tender | CFT   |
|          | Backhoe Excavator | BL9H  |
|          | Wheel Loader      | WA200 |