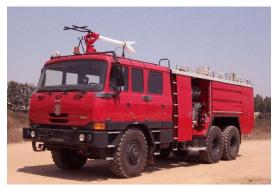

## Other Equipment:

BEML had exported 10 units of Crash Fire tenders to Ministry of Justice and Police, Government of Suriname and 5 units Air Craft towing tractors to Pagadora General De Las, Ministry of Defence, and Government of Honduras under Indian Lines of credit.

| COUNTRY   | Equipment                | MODEL |
|-----------|--------------------------|-------|
| HONDOROUS | Air Craft Towing Tractor | G10T  |
| SURINAME  | Crash Fire Tender        | CFT   |