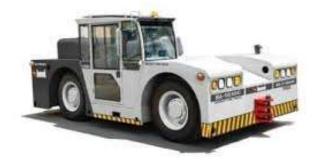

## Other Equipment:

BEML had exported 10 units of Crash Fire tenders to Ministry of Justice and Police, Government of Suriname and 5 units Air Craft towing tractors to Pagadora General De Las, Ministry of Defence, and Government of Honduras under Indian Lines of credit.

| COUNTRY   | Equipment                | MODEL |
|-----------|--------------------------|-------|
| HONDOROUS | Air Craft Towing Tractor | G10T  |
| SURINAME  | Crash Fire Tender        | CFT   |