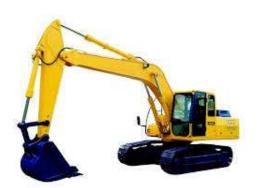

## **Mining & Construction Equipment**

**Brazil:** BEML has supplied Mining and Construction equipment comprising of Excavators Model BE220 and Bulldozers Model BD65-1 to private customers Brazil. Details of Equipment supply are as below:

| COUNTRY  | Equipment         | MODEL |
|----------|-------------------|-------|
| SURINAME | Excavator         | BE220 |
|          | Bulldozers        | BD65  |
|          | Motor Grader      | BG605 |
|          | Crash Fire Tender | CFT   |
|          | Backhoe Excavator | BL9H  |
|          | Wheel Loader      | WA200 |