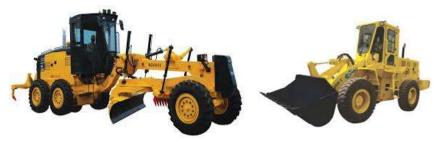

<u>Suriname:</u> BEML had supplied various equipment like Motor Graders, Hydraulic Excavators, Wheel Loaders, Bulldozers, Backhoe Loaders and related spare parts to several ministries/ departments Ministry of Agriculture, Animal Husbandry and Fisheries, Ministry of Defence, Ministry of Public works of Republic of Suriname.

| COUNTRY  | Equipment         | MODEL |
|----------|-------------------|-------|
| SURINAME | Excavator         | BE220 |
|          | Bulldozers        | BD65  |
|          | Motor Grader      | BG605 |
|          | Crash Fire Tender | CFT   |
|          | Backhoe Excavator | BL9H  |
|          | Wheel Loader      | WA200 |