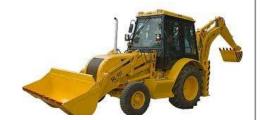

| COUNTRY  | Equipment         | MODEL |
|----------|-------------------|-------|
| SURINAME | Excavator         | BE220 |
|          | Bulldozers        | BD65  |
|          | Motor Grader      | BG605 |
|          | Crash Fire Tender | CFT   |
|          | Backhoe Excavator | BL9H  |
|          | Wheel Loader      | WA200 |