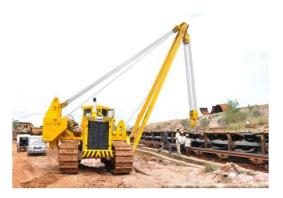

➤ Saudi Arabia: BEML has supplied over 70 units of Mining and Construction Equipment for limestone mining projects in Saudi Arabia. This includes 60T Dumpers (BH60M), 100T Hydraulic Excavators (BE1000-1), 410HP (BD355) and 320HP (BD155) Dozers, various capacity Pipe Layers, Graders, Tyre Handlers, and Loaders, with a total value of USD 22.50 million.

➤ Oman: BEML's Mining and Construction Equipment has also established a remarkable presence in Oman, where its machinery is actively used for limestone mining. The company has supplied high-performance machines, including Dozers, Dumpers, Excavators, and Pipe Layers. This robust lineup supports the region's mining operations, showcasing BEML's commitment to providing reliable and efficient solutions tailored to the industry's needs.