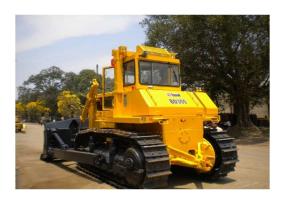

➤ **Syria:** BEML has been a prominent supplier of Mining and Construction Equipment to Syria since 1998, delivering more than 170 units—including Dump Trucks, Bulldozers, Motor Graders, Water Sprinklers, And Tyre Handlers—valued at over USD 38.34 million. This equipment has primarily been utilized in Phosphate Mining operations.

➤ Saudi Arabia: BEML has supplied over 70 units of Mining and Construction Equipment for limestone mining projects in Saudi Arabia. This includes 60T Dumpers (BH60M), 100T Hydraulic Excavators (BE1000-1), 410HP (BD355) and 320HP (BD155) Dozers, various capacity Pipe Layers, Graders, Tyre Handlers, and Loaders, with a total value of USD 22.50 million.

➤ UAE: Since 1996, BEML has been a trusted supplier of Mining and Construction Equipment to the UAE, delivering 40+ machines, including a wide range of Dumpers, Dozers, and Excavators. This high-quality equipment has been primarily deployed in limestone mining projects, contributing significantly to the region's mining operations. BEML's commitment to excellence and innovation ensures that their machinery meets the demanding needs of the industry.

➤ Oman: BEML's Mining and Construction Equipment has also established a remarkable presence in Oman, where its machinery is actively used for limestone mining. The company has supplied high-performance machines, including Dozers, Dumpers, Excavators, and Pipe Layers. This robust lineup supports the region's mining operations, showcasing BEML's commitment to providing reliable and efficient solutions tailored to the industry's needs.