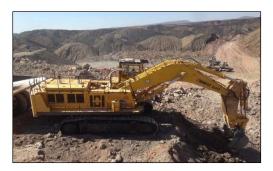

➤ Saudi Arabia: BEML has supplied over 70 units of Mining and Construction Equipment for limestone mining projects in Saudi Arabia. This includes 60T Dumpers (BH60M), 100T Hydraulic Excavators (BE1000-1), 410HP (BD355) and 320HP (BD155) Dozers, various capacity Pipe Layers, Graders, Tyre Handlers, and Loaders, with a total value of USD 22.50 million.