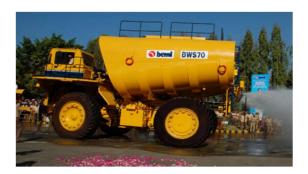

➤ **Syria:** BEML has been a prominent supplier of Mining and Construction Equipment to Syria since 1998, delivering more than 170 units—including Dump Trucks, Bulldozers, Motor Graders, Water Sprinklers, And Tyre Handlers—valued at over USD 38.34 million. This equipment has primarily been utilized in Phosphate Mining operations.