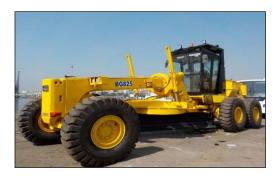

➤ Saudi Arabia: BEML has supplied over 70 units of Mining and Construction Equipment for limestone mining projects in Saudi Arabia. This includes 60T Dumpers (BH60M), 100T Hydraulic Excavators (BE1000-1), 410HP (BD355) and 320HP (BD155) Dozers, various capacity Pipe Layers, Graders, Tyre Handlers, and Loaders, with a total value of USD 22.50 million.