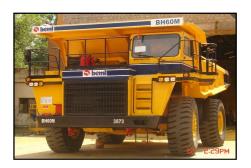

➤ Saudi Arabia: BEML has supplied over 70 units of Mining and Construction Equipment for limestone mining projects in Saudi Arabia. This includes 60T Dumpers (BH60M), 100T Hydraulic Excavators (BE1000-1), 410HP (BD355) and 320HP (BD155) Dozers, various capacity Pipe Layers, Graders, Tyre Handlers, and Loaders, with a total value of USD 22.50 million.