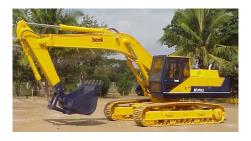

➤ Export to Nepal: BEML has exported various construction equipment comprising Excavator Model BE200 & BE75, Bulldozer Model BD65-1, Motor Grader Model BG605I and Wheel Loader Model BL200-1 to Nepal. These machines are being utilized across different construction projects in Nepal.