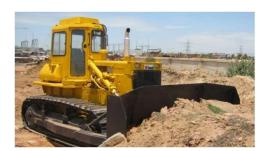

## BEML PRESENECE IN SAARC REGION

BEML has supplied over 200 equipment to 5 countries within the SAARC region. The major export to SAARC region includes :

➤ Export to Bangladesh: BEML has supplied a range of construction equipment including Wheel Dozers Model BD14W & BD30W, Crawler Bulldozers Model BD65-1 & BD80, Motor Grader Model BG605I and Excavator BE75 to Bangladesh.