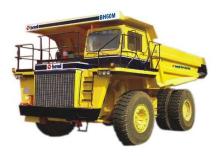

➤ **Export to Myanmar**: BEML have facilitate the extraction of precious Jade in Myanmar by suppling Mining equipment like Dump Truck Model BH60M and Bulldozer Model BD80.

➤ Export to Bhutan: BEML has exported several Mining & Construction equipment comprising to Bulldozer Model BD155, BD85, BD80 & BD65-1, Wheel Dozer Model BD14W, Wheel Loader Model BL200-1 & BL30 and Excavator BE300 to Bhutan for Mining & Construction operation.