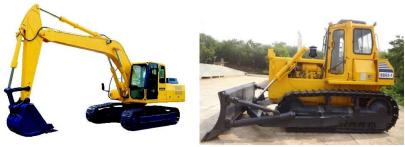

➤ Export to Nepal: BEML has exported various construction equipment comprising Excavator Model BE200 & BE75, Bulldozer Model BD65-1, Motor Grader Model BG605I and Wheel Loader Model BL200-1 to Nepal. These machines are being utilized across different construction projects in Nepal.