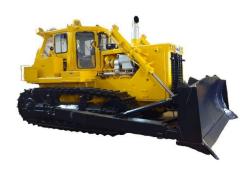

➤ **Export to Myanmar**: BEML have facilitate the extraction of precious Jade in Myanmar by suppling Mining equipment like Dump Truck Model BH60M and Bulldozer Model BD80.

➤ Export to Bhutan: BEML has exported several Mining & Construction equipment comprising to Bulldozer Model BD155, BD85, BD80 & BD65-1, Wheel Dozer Model BD14W, Wheel Loader Model BL200-1 & BL30 and Excavator BE300 to Bhutan for Mining & Construction operation.