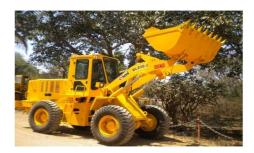

➤ Export to Nepal: BEML has exported various construction equipment comprising Excavator Model BE200 & BE75, Bulldozer Model BD65-1, Motor Grader Model BG605I and Wheel Loader Model BL200-1 to Nepal. These machines are being utilized across different construction projects in Nepal.