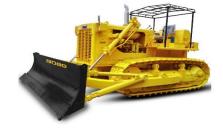

➤ **Export to Myanmar**: BEML have facilitate the extraction of precious Jade in Myanmar by suppling Mining equipment like Dump Truck Model BH60M and Bulldozer Model BD80.

➤ Export to Bhutan: BEML has exported several Mining & Construction equipment comprising to Bulldozer Model BD155, BD85, BD80 & BD65-1, Wheel Dozer Model BD14W, Wheel Loader Model BL200-1 & BL30 and Excavator BE300 to Bhutan for Mining & Construction operation.