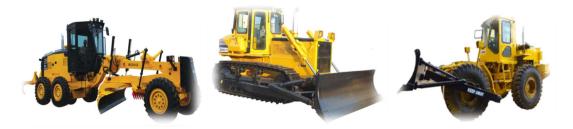

## BEML PRESENECE IN SAARC REGION

BEML has supplied over 200 equipment to 5 countries within the SAARC region. The major export to SAARC region includes :

➤ Export to Bangladesh: BEML has supplied a range of construction equipment including Wheel Dozers Model BD14W & BD30W, Crawler Bulldozers Model BD65-1 & BD80, Motor Grader Model BG605I and Excavator BE75 to Bangladesh.